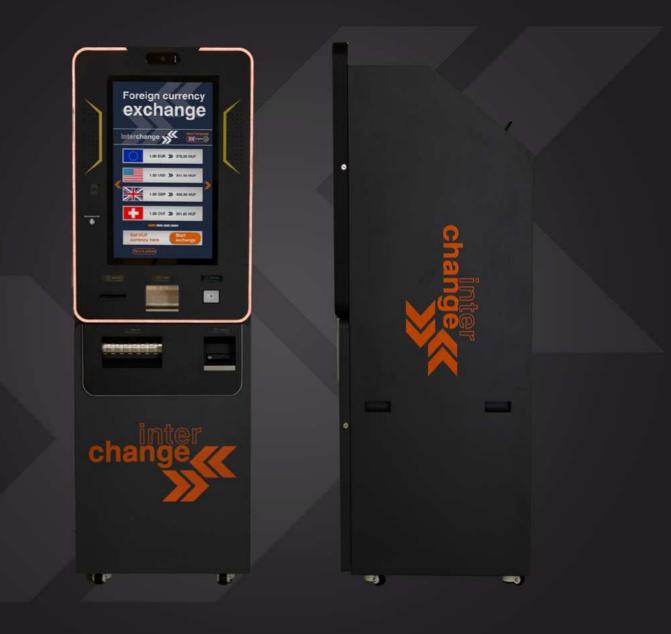

# XTM IC241-FX

Xchange Teller Machine 24/7 Self Service Currency exchange solution

#### Your challenges – Our solution

We provide our services at busy hubs, airports and key tourist points where, high service quality, reliability, the fast and seamless service are essential demands of our customers. We understand the complexities of global transactions and offer a revolutionary cash exchange solution. Our smart machines can easily handle diverse currency demands, providing operational flexibility in high-traffic areas. In other words, with a unique design that fits in any environment, our XTM provides a 24/7 cash to cash exchange service for up to 10 different currencies simultaneously, with minimal space requirements and no human interaction.

#### Unit Dimensions and Weight:

Height: 191 cm Width: 63 cm Depth: 67 cm Weight: 272 kg