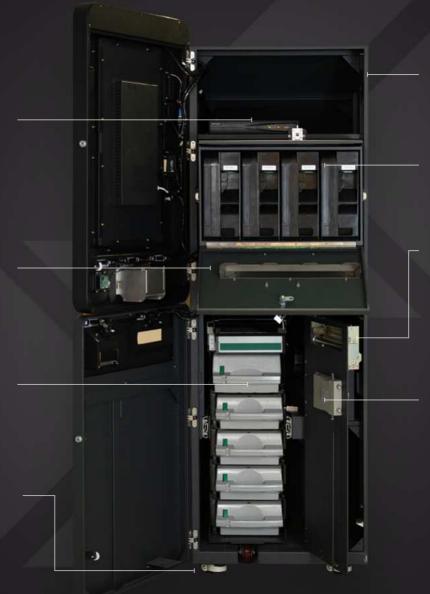

#### **Technical data**

3 built-in cameras: captures customer's face, inserted and dispensed banknotes. Footage stored for up to 50 days.

High-durability, high capacity thermal printer with an 80 mm paper width.

Four-cassette dispenser, each holds 3000 notes. Includes a reject cassette for uncollected or rejected notes.

Designed for easy mobility and secure anchoring.

#### Robust steel housing.

Coin hopper designed for 4 different coin denominations, each with a capacity of approximately 1000 coins per denomination.

Acceptor unit equipped with highly efficient counterfeit and damage detection features, boasting a storage capacity of up to 1200 banknotes.

Safe secured with a digital combination lock, operable via an 8-digit code and featuring an external power supply option.