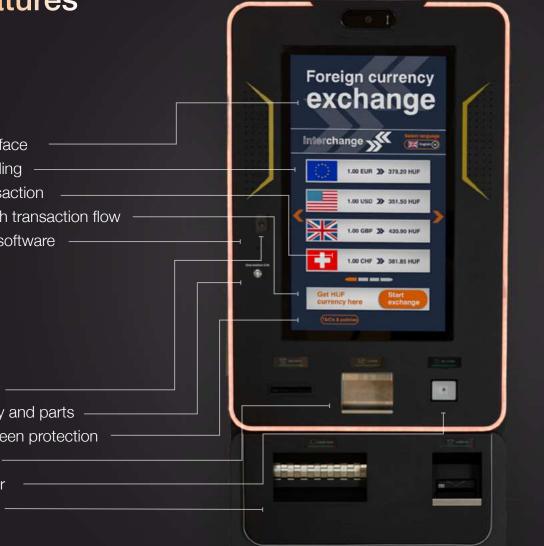

#### **Key Features**

flexible user interface multilingual handling easy 4 step transaction quick and smooth transaction flow robust backend software

video recording ultradurable body and parts H6 hardened screen protection coin dispenser QR code scanner easy installation

**Options** 

passport scanner face recognition flexible bodycolor and design tailored finance statistics

10 currency simultaneous acceptance

#### **Technical data**

3 built-in cameras: captures customer's face, inserted and dispensed banknotes. Footage stored for up to 50 days.

High-durability, high capacity thermal printer with an 80 mm paper width.

Four-cassette dispenser, each holds 3000 notes. Includes a reject cassette for uncollected or rejected notes.

Designed for easy mobility and secure anchoring.

#### Robust steel housing.

Coin hopper designed for 4 different coin denominations, each with a capacity of approximately 1000 coins per denomination.

Acceptor unit equipped with highly efficient counterfeit and damage detection features, boasting a storage capacity of up to 1200 banknotes.

Safe secured with a digital combination lock, operable via an 8-digit code and featuring an external power supply option.

#### **Technical parameters**

Industrial-grade PC equipped with an Intel H81 motherboard featuring integrated network and graphics cards, powered by an Intel i5 processor, and supported by 8 GB of RAM and a 500 GB HDD. It includes 14 USB ports, 12 COM ports, 1 VGA, 1 DVI, and 2 LAN ports for extensive connectivity options. The system is complemented by a 27-inch touchscreen that supports 10-finger multitouch functionality, boasts a contrast ratio of 1000:1, 6H surface hardness for durability, and offers a full HD resolution of 1920x1080. Operates on Windows 10 or later versions for a reliable and secure user experience.